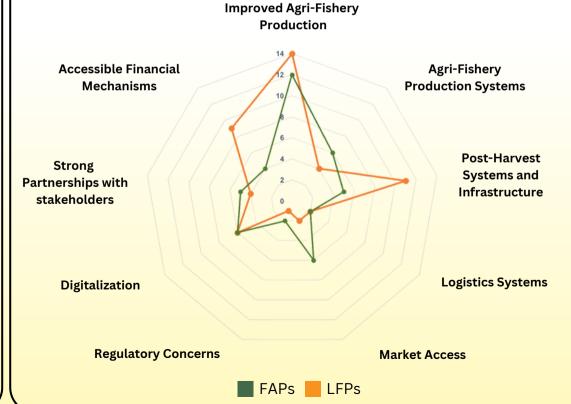

through assistance. production infrastructure, livelihood support, and facility modernization. ensuring capacity building for clients and implementers alike.



projects under **Bilateral** partnerships PHP 17.56 Billion

projects under Multilateral partnerships Php 88.71 billion

20

15

10

19

6

Nationwide

10

**17** 

Multi-Region Region-Specific

12

### Project Type

| Category | Number | Cost ('000)    |  |
|----------|--------|----------------|--|
| GAA*     | 47     | 253,008,297.08 |  |
| FAPs     | 6      | 84,005,155.05  |  |
| LFPs     | 41     | 169,003,142.03 |  |
| Regular  | 11     | 155,004,845.03 |  |
| CIIs**   | 30     | 13,998,297.00  |  |
| NON-GAA  | 25     | 22,259,225.71  |  |
| TOTAL    | 72     | 275,267,522.79 |  |

<sup>\*</sup>General Appropriations Act





<sup>\*\*</sup>Congressional-Introduced Initiatives





| No | Project Title                                                                                                                                                                                      | Implementing Agency         | Duration                                | Funding Agency | Project Cost (Php) |
|----|----------------------------------------------------------------------------------------------------------------------------------------------------------------------------------------------------|-----------------------------|-----------------------------------------|----------------|--------------------|
| 31 | FOREIGN-ASSISTED PROJECTS