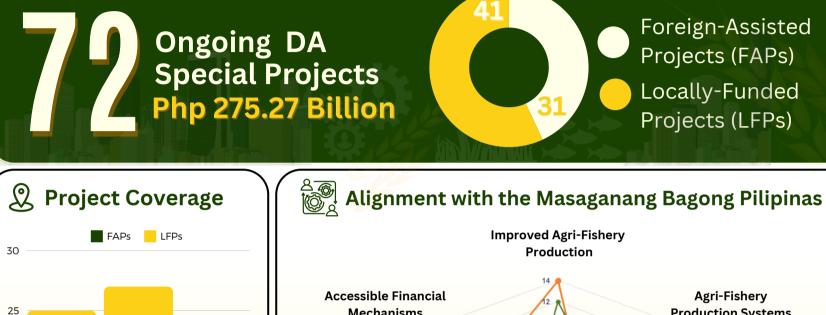

Foreign-Assisted

Projects (FAPs)

Locally-Funded

Projects (LFPs)

As of December 2024

### Project Type

| Category | Number | Cost ('000)    |  |
|----------|--------|----------------|--|
| GAA*     | 47     | 253,008,297.08 |  |
| FAPs     | 6      | 84,005,155.05  |  |
| LFPs     | 41     | 169,003,142.03 |  |
| Regular  | 11     | 155,004,845.03 |  |
| CIIs**   | 30     | 13,998,297.00  |  |
| NON-GAA  | 25     | 22,259,225.71  |  |
| TOTAL    | 72     | 275,267,522.79 |  |